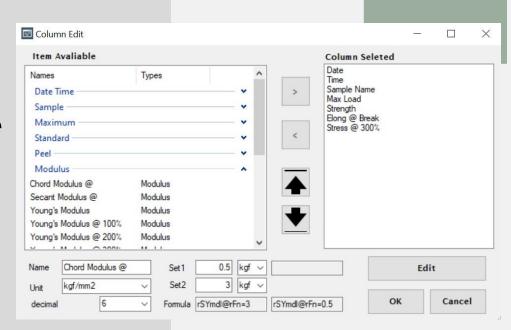

Guide
- 14. YouTube Guide
- 15, Video Training on BlackHole Software
- 16. Standard Library Test Set up

#### Simple to use Test Setup

Limit Testing Break Testing Loop Testing Preload Setup Elongation Auto Return, Over Load Protection, Auto Save after test

#### Muli-control mode

- Constant speed
- Constant Displacement
- Multi-step control

#### **Applications**

- Bulk Analysis
- Tension / Compression
- Extrusion / Back Extrusion
- Puncture & Penetration
- Shear
- Bend & Break
- Peel & Seal



## Excel, PDF User design reports



## Sample Information



#### **Statistic Reports**



### **Multi Display & Decimal Point**



## Multi-stage testing with Bravo software



## **Multi Graph Display**



### Auto test setup & load protect



# Formula Design By User



# Selectable Result



Color Coded for Immediate Pass/fail



# Standard Library



# Probe Guide



# YouTube Guide









## **Ordering Information**



Tech-Quality Co.,Ltd



2/13 Sukapiban 2 Rd., Pravet,

Pravet Bangkok 10250 Thailand



Tel: +662 328 6878



Fax: +662 328 6818



www.tech-quality.com



Email: info@tech-quality.com