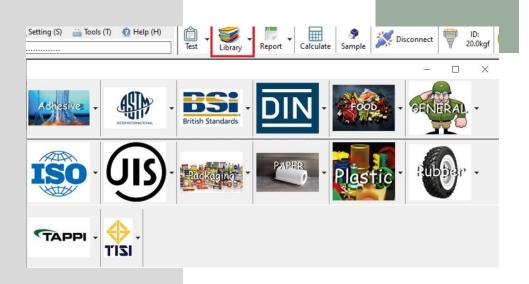

Software
- 16. Standard Library Test Set up

#### Simple to use Test Setup

Limit Testing Break Testing Loop Testing Preload Setup Elongation Auto Return, Over Load Protection, Auto Save after test

#### Muli-control mode

- Constant speed
- Constant Displacement
- Multi-step control

#### **Applications**

- Bulk Analysis
- Tension / Compression
- Extrusion / Back Extrusion
- Puncture & Penetration
- Shear
- Bend & Break
- Peel & Seal



## Excel, PDF User design reports



## Sample Information



#### **Statistic Reports**



### **Multi Display & Decimal Point**



## Multi-stage testing with Bravo software



## **Multi Graph Display**



### Auto test setup & load protect



# Formula Design By User



# Selectable Result



Color Coded for Immediate Pass/fail



# Standard Library



# Probe Guide



# YouTube Guide









## **Ordering Information**



Tech-Quality Co.,Ltd



2/13 Sukapiban 2 Rd., Pravet,

Pravet Bangkok 10250 Thailand



Tel: +662 328 6878



Fax: +662 328 6818



www.tech-quality.com



Email: info@tech-quality.com