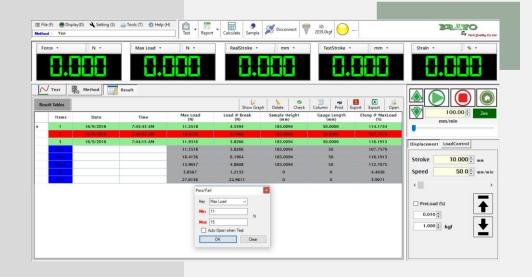

Training on BlackHole Software
- 16. Standard Library Test Set up

#### Simple to use Test Setup

Limit Testing Break Testing Loop Testing Preload Setup Elongation Auto Return, Over Load Protection, Auto Save after test

#### Muli-control mode

- Constant speed
- Constant Displacement
- Multi-step control

#### **Applications**

- Bulk Analysis
- Tension / Compression
- Extrusion / Back Extrusion
- Puncture & Penetration
- Shear
- Bend & Break
- Peel & Seal



## Excel, PDF User design reports



## Sample Information



#### **Statistic Reports**



### **Multi Display & Decimal Point**



## Multi-stage testing with Bravo software



## **Multi Graph Display**



### Auto test setup & load protect



# Formula Design By User



# Selectable Result



Color Coded for Immediate Pass/fail



# Standard Library



# Probe Guide



# YouTube Guide









## **Ordering Information**



Tech-Quality Co.,Ltd



2/13 Sukapiban 2 Rd., Pravet,

Pravet Bangkok 10250 Thailand



Tel: +662 328 6878



Fax: +662 328 6818



www.tech-quality.com



Email: info@tech-quality.com