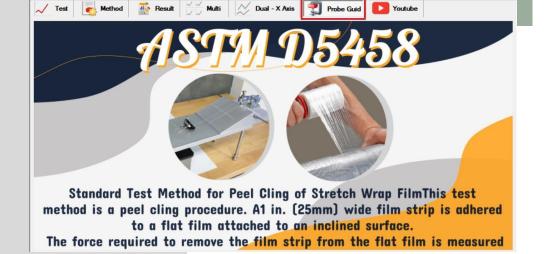

andard Library Test Set up

#### Simple to use Test Setup

Limit Testing Break Testing Loop Testing Preload Setup Elongation Auto Return, Over Load Protection, Auto Save after test

#### Muli-control mode

- Constant speed
- Constant Displacement
- Multi-step control

#### **Applications**

- Bulk Analysis
- Tension / Compression
- Extrusion / Back Extrusion
- Puncture & Penetration
- Shear
- Bend & Break
- Peel & Seal



## Excel, PDF User design reports



## Sample Information



#### **Statistic Reports**



### **Multi Display & Decimal Point**



## Multi-stage testing with Bravo software



## **Multi Graph Display**



### Auto test setup & load protect



# Formula Design By User



# Selectable Result



Color Coded for Immediate Pass/fail



# Standard Library



# Probe Guide



# YouTube Guide









## **Ordering Information**



Tech-Quality Co.,Ltd



2/13 Sukapiban 2 Rd., Pravet,

Pravet Bangkok 10250 Thailand



Tel: +662 328 6878



Fax: +662 328 6818



www.tech-quality.com



Email: info@tech-quality.com