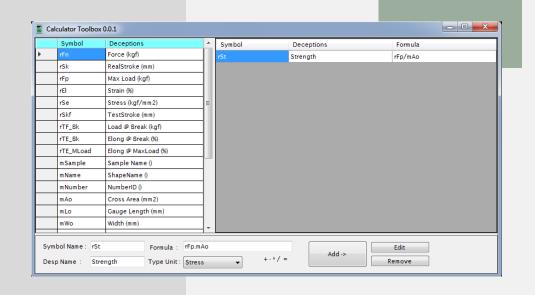

ph
- 13. Function Probe Guide
- 14. YouTube Guide
- 15, Video Training on BlackHole Software
- 16. Standard Library Test Set up

#### Simple to use Test Setup

Limit Testing Break Testing Loop Testing Preload Setup Elongation Auto Return, Over Load Protection, Auto Save after test

#### Muli-control mode

- Constant speed
- Constant Displacement
- Multi-step control

#### **Applications**

- Bulk Analysis
- Tension / Compression
- Extrusion / Back Extrusion
- Puncture & Penetration
- Shear
- Bend & Break
- Peel & Seal



## Excel, PDF User design reports



## Sample Information



#### **Statistic Reports**



### **Multi Display & Decimal Point**



## Multi-stage testing with Bravo software



## **Multi Graph Display**



### Auto test setup & load protect



# Formula Design By User



# Selectable Result



Color Coded for Immediate Pass/fail



# Standard Library



# Probe Guide



# YouTube Guide









## **Ordering Information**



Tech-Quality Co.,Ltd



2/13 Sukapiban 2 Rd., Pravet,

Pravet Bangkok 10250 Thailand



Tel: +662 328 6878



Fax: +662 328 6818



www.tech-quality.com



Email: info@tech-quality.com