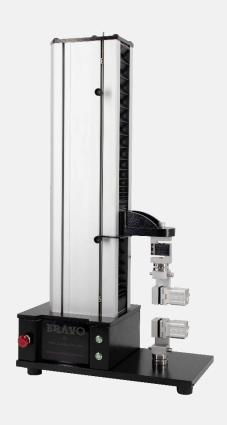

## Made In Thailand

**Universal Testing Machine** 

84 Tech-Quality Co.,Ltd

The Stealth MTS Prime Series desktop Universal Testing Machine are designed to test a wide spectrum of materials including wire & foil, plastics, rubber, textiles, paper, yarn, adhesives, ceramics, timber, foods, composites & finished components in tension, compression, flexural or shear, Maximum frame capacities are from 20N to 1,000N In compliance with various international standards, such as ASTM, BS EN, JIS, ISO, IEC, TISI

#### **Specifications**

- MTS Prime Machine Capacity : 1KN

- Crosshead Speed Range : 25-800mm/min

- Displacement Resolution : 0.005mm

- Crosshead Travel : 550 mm

- Load Cell Accuracy :+/- 0.5% FS

- Speed Accuracy : 2% FS

#### **Features**

- 1. LOW COST
- 2. "BRAVO" Load cell
- 3. US Digital Encoder
- 4. Modern extruded profile High-quality load-frame design
- 5. 10 Point calibration adjustment
- 6. High Accuracy Ball Screw
- 7. Force Resolution 1/500,000 FS
- 8. Force measurement range 2% to 100%FS
- 9. Data Transfer Rate to PC 1 kHz...
- 10. BlackHole Data analysis and control Software
- 11. Multi graph display
- 12. Dual X Asis Graph
- 13. Function Probe Guide
- 14. YouTube Guide
- 15, Video Training on BlackHole Software
- 16. Standard Library Test Set up