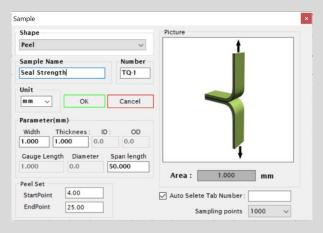

7. Force Resolution 1/500,000 FS
- 8. Force measurement range 2% to 100%FS
- 9. Data Transfer Rate to PC 1 kHz...
- 10. BlackHole Data analysis and control Software
- 11. Multi graph display
- 12. Dual X Asis Graph
- 13. Function Probe Guide
- 14. YouTube Guide
- 15, Video Training on BlackHole Software
- 16. Standard Library Test Set up

#### Simple to use Test Setup

Limit Testing Break Testing Loop Testing Preload Setup Elongation Auto Return, Over Load Protection, Auto Save after test

#### Muli-control mode

- Constant speed
- Constant Displacement
- Multi-step control

#### **Applications**

- Bulk Analysis
- Tension / Compression
- Extrusion / Back Extrusion
- Puncture & Penetration
- Shear
- Bend & Break
- Peel & Seal



## Excel, PDF User design reports



## Sample Information



#### **Statistic Reports**



### **Multi Display & Decimal Point**



## Multi-stage testing with Bravo software



## **Multi Graph Display**



### Auto test setup & load protect



# Formula Design By User



# Selectable Result



Color Coded for Immediate Pass/fail



# Standard Library



# Probe Guide



# YouTube Guide









## **Ordering Information**



Tech-Quality Co.,Ltd



2/13 Sukapiban 2 Rd., Pravet,

Pravet Bangkok 10250 Thailand



Tel: +662 328 6878



Fax: +662 328 6818



www.tech-quality.com



Email: info@tech-quality.com