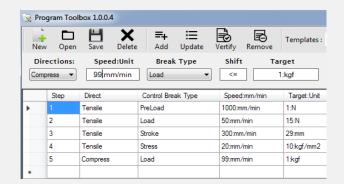

#### Simple to use Test Setup

Limit Testing Break Testing Loop Testing Preload Setup Elongation Auto Return, Over Load Protection, Auto Save after test

#### Muli-control mode

- Constant speed
- Constant Displacement
- Multi-step control