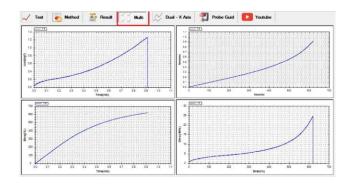

## Made In Thailand





**Universal Testing Machine** 



84 Tech-Quality Co.,Ltd

The Stealth MTS Prime Series desktop Universal Testing Machine are designed to test a wide spectrum of materials including wire & foil, plastics, rubber, textiles, paper, yarn, adhesives, ceramics, timber, foods, composites & finished components in tension, compression, flexural or shear, Maximum frame capacities are from 20N to 1,000N In compliance with various international standards, such as ASTM, BS EN, JIS, ISO, IEC, TISI







#### **Specifications**

- MTS Prime Machine Capacity : 1KN

- Crosshead Speed Range : 25-800mm/min

- Displacement Resolution : 0.005mm

- Crosshead Travel : 550 mm

- Load Cell Accuracy :+/- 0.5% FS

- Speed Accuracy : 2% FS

- speed Accordicy . 2% FS

- Data Transfer Rate to PC : 1 kHz..

- Operating Temperature :5° to 35°C (41° to 95°F)

- Communication port : USB

- Supply Voltage : 230Vac ±10% 50-60 Hz

3Amp

- High Accuracy Ball Screw Type

- Weight Approx : 30kg

- Power : 220Vac/ 50Hz

- Warranty 1 Year : 1 Year

#### **Features**

- 1. LOW COST
- 2. "BRAVO" Load cell
- 3. US Digital Encoder
- 4. Modern extruded profile High-quality load-frame design
- 5. 10 Point calibration adjustment
- 6. High Accuracy Ball Screw
- 7. Force Resolution 1/500,000 FS
- 8. Force measurement ran