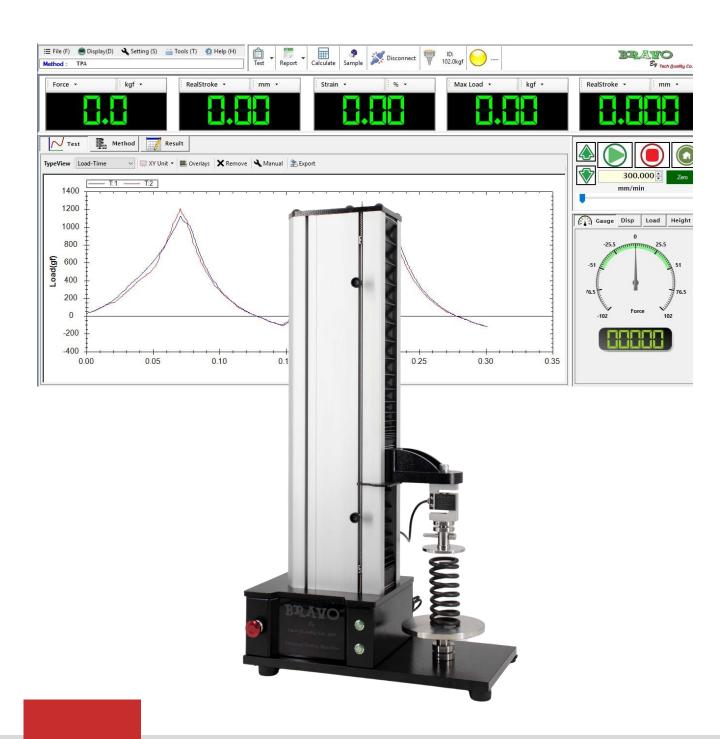

#### **Specifications**

- MTS Prime Machine Capacity : 1KN

- Crosshead Speed Range : 25-800mm/min

- Displacement Resolution : 0.005mm

- Crosshead Travel : 550 mm

- Load Cell Accuracy :+/- 0.5% FS

- Speed Accuracy : 2% FS

- speed Accordicy . 2% FS

- Data Transfer Rate to PC : 1 kHz..

- Operating Temperature :5° to 35°C (41° to 95°F)

- Communication port : USB

- Supply Voltage : 230Vac ±10% 50-60 Hz

3Amp

- High Accuracy Ball Screw Type

- Weight Approx : 30kg

- Power : 220Vac/ 50Hz

- Warranty 1 Year : 1 Year

#### **Features**

- 1. LOW COST
- 2. "BRAVO" Load cell
- 3. US Digital Encoder
- 4. Modern extruded profile High-quality load-frame design
- 5. 10 Point calibration adjustment
- 6. High Accuracy Ball Screw
- 7. Force Resolution 1/500,000 FS
- 8. Force measurement range 2% to 100%FS
- 9. Data Transfer Rate to PC 1 kHz...
- 10. BlackHole Data analysis and control Software
- 11. Multi graph display
- 12. Dual X Asis Graph
- 13. Function Probe Guide
- 14. YouTube Guide
- 15, Video Training on BlackHole Software
- 16. Standard Library Test Set up

#### Simple to use Test Setup

Limit Testing Break Testing Loop Testing Preload Setup Elongation Auto Return, Over Load Protection, Auto Save after test

#### Muli-control mode

- Constant speed
- Constant Displacement
- Multi-step control