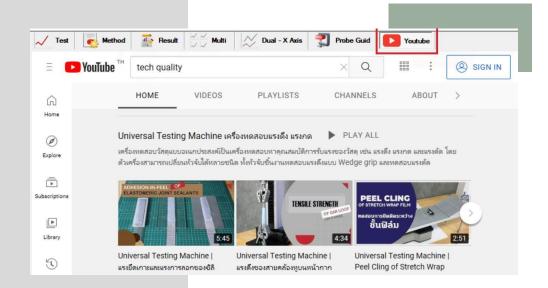

Set up

#### Simple to use Test Setup

Limit Testing Break Testing Loop Testing Preload Setup Elongation Auto Return, Over Load Protection, Auto Save after test

#### Muli-control mode

- Constant speed
- Constant Displacement
- Multi-step control

#### **Applications**

- Bulk Analysis
- Tension / Compression
- Extrusion / Back Extrusion
- Puncture & Penetration
- Shear
- Bend & Break
- Peel & Seal



## Excel, PDF User design reports



## Sample Information



#### **Statistic Reports**



### **Multi Display & Decimal Point**



## Multi-stage testing with Bravo software



## **Multi Graph Display**



### Auto test setup & load protect



# Formula Design By User



# Selectable Result



Color Coded for Immediate Pass/fail



# Standard Library



# Probe Guide



# YouTube Guide









## **Ordering Information**



Tech-Quality Co.,Ltd



2/13 Sukapiban 2 Rd., Pravet,

Pravet Bangkok 10250 Thailand



Tel: +662 328 6878



Fax: +662 328 6818



www.tech-quality.com



Email: info@tech-quality.com