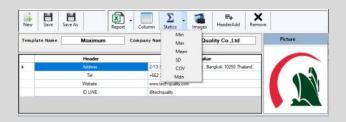

FS
- 8. Force measurement range 2% to 100%FS
- 9. Data Transfer Rate to PC 1 kHz...
- 10. BlackHole Data analysis and control Software
- 11. Multi graph display
- 12. Dual X Asis Graph
- 13. Function Probe Guide
- 14. YouTube Guide
- 15, Video Training on BlackHole Software
- 16. Standard Library Test Set up

#### Simple to use Test Setup

Limit Testing Break Testing Loop Testing Preload Setup Elongation Auto Return, Over Load Protection, Auto Save after test

#### Muli-control mode

- Constant speed
- Constant Displacement
- Multi-step control

#### **Applications**

- Bulk Analysis
- Tension / Compression
- Extrusion / Back Extrusion
- Puncture & Penetration
- Shear
- Bend & Break
- Peel & Seal



## Excel, PDF User design reports



## Sample Information



#### **Statistic Reports**



### **Multi Display & Decimal Point**



## Multi-stage testing with Bravo software



## **Multi Graph Display**



### Auto test setup & load protect



# Formula Design By User



# Selectable Result



Color Coded for Immediate Pass/fail



# Standard Library



# Probe Guide



# YouTube Guide









## **Ordering Information**



Tech-Quality Co.,Ltd



2/13 Sukapiban 2 Rd., Pravet,

Pravet Bangkok 10250 Thailand



Tel: +662 328 6878



Fax: +662 328 6818



www.tech-quality.com



Email: info@tech-quality.com