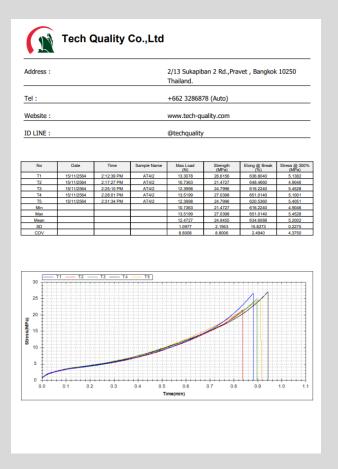

igh Accuracy Ball Screw
- 7. Force Resolution 1/500,000 FS
- 8. Force measurement range 2% to 100%FS
- 9. Data Transfer Rate to PC 1 kHz...
- 10. BlackHole Data analysis and control Software
- 11. Multi graph display
- 12. Dual X Asis Graph
- 13. Function Probe Guide
- 14. YouTube Guide
- 15, Video Training on BlackHole Software
- 16. Standard Library Test Set up

#### Simple to use Test Setup

Limit Testing Break Testing Loop Testing Preload Setup Elongation Auto Return, Over Load Protection, Auto Save after test

#### Muli-control mode

- Constant speed
- Constant Displacement
- Multi-step control

#### **Applications**

- Bulk Analysis
- Tension / Compression
- Extrusion / Back Extrusion
- Puncture & Penetration
- Shear
- Bend & Break
- Peel & Seal



## Excel, PDF User design reports



## Sample Information



#### **Statistic Reports**



### **Multi Display & Decimal Point**



## Multi-stage testing with Bravo software



## **Multi Graph Display**



### Auto test setup & load protect



# Formula Design By User



# Selectable Result



Color Coded for Immediate Pass/fail



# Standard Library



# Probe Guide



# YouTube Guide









## **Ordering Information**



Tech-Quality Co.,Ltd



2/13 Sukapiban 2 Rd., Pravet,

Pravet Bangkok 10250 Thailand



Tel: +662 328 6878



Fax: +662 328 6818



www.tech-quality.com



Email: info@tech-quality.com