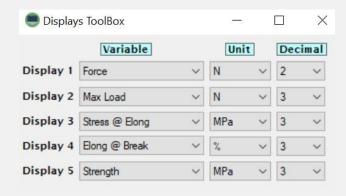

0%FS
- 9. Data Transfer Rate to PC 1 kHz...
- 10. BlackHole Data analysis and control Software
- 11. Multi graph display
- 12. Dual X Asis Graph
- 13. Function Probe Guide
- 14. YouTube Guide
- 15, Video Training on BlackHole Software
- 16. Standard Library Test Set up

#### Simple to use Test Setup

Limit Testing Break Testing Loop Testing Preload Setup Elongation Auto Return, Over Load Protection, Auto Save after test

#### Muli-control mode

- Constant speed
- Constant Displacement
- Multi-step control

#### **Applications**

- Bulk Analysis
- Tension / Compression
- Extrusion / Back Extrusion
- Puncture & Penetration
- Shear
- Bend & Break
- Peel & Seal



## Excel, PDF User design reports



## Sample Information



#### **Statistic Reports**



### **Multi Display & Decimal Point**



## Multi-stage testing with Bravo software



## **Multi Graph Display**



### Auto test setup & load protect



# Formula Design By User



# Selectable Result



Color Coded for Immediate Pass/fail



# Standard Library



# Probe Guide



# YouTube Guide









## **Ordering Information**



Tech-Quality Co.,Ltd



2/13 Sukapiban 2 Rd., Pravet,

Pravet Bangkok 10250 Thailand



Tel: +662 328 6878



Fax: +662 328 6818



www.tech-quality.com



Email: info@tech-quality.com