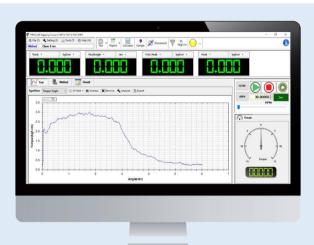

USB Connection Connect to a PC with BlackTorque software, for test settings and results storage, streaming data, graph plotting, calculations, and basic statistics.

# **Program Testing Mode**

Using the Program Testing Mode, the true power of BlackTorque software becomes evident. This mode has an intuitive interface, which makes the whole test process easy to manage:

- · Setting-up the test method
- Running the test
- Making a test report
- · Storing & exporting data

Toolbars simplify testing by helping operators navigate efficiently to key features