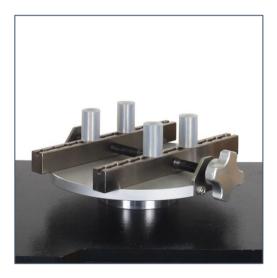

Grips and fixtures A range of standard fixtures is available, including mounting tables and chucks. Custom fixtures, including dedicated mandrels, available on request.

Emergency stop button for safety and compliance.