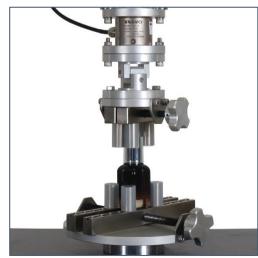

Grips and fixtures A range of standard fixtures is available, including mounting tables and chucks. Custom fixtures, including dedicated mandrels, available on request.

Emergency stop button for safety and compliance.