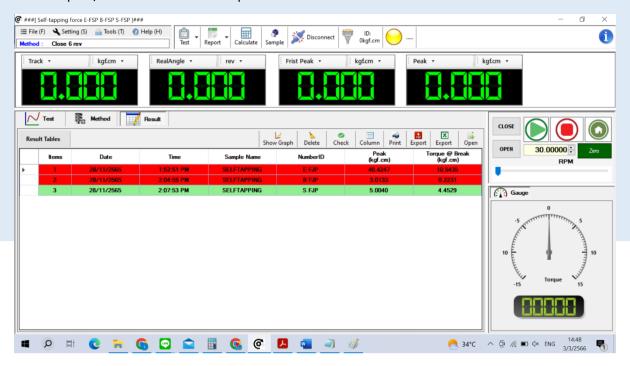

## **Reports & Exporting**

- Export of data to Microsoft Excel
- PDF User design Reports

To apply static loads during testing; particularly suitable for child-resistant closure testing

**BRAVO Torque Transducer** 

- · Setting-up the test method
- Running the test
- Making a test report
- · Storing & exporting data

Toolbars simplify testing by helping operators navigate efficiently to key features

#### • Create pass/fail criteria for test samples