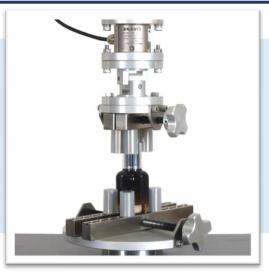

Grips and fixtures A range of standard fixtures is available, including mounting tables and chucks. Custom fixtures, including dedicated mandrels, available on request.

Emergency stop button for safety and compliance.

USB Connection Connect to a PC with BlackTorque software, for test settings and results storage, streaming data, graph plotting, calculations, and basic statistics.