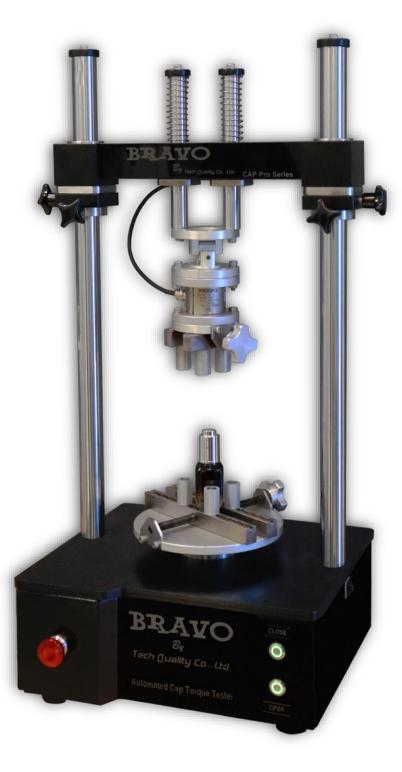

## **Ordering Information**

Tech-Quality Co.,Ltd.

Call: +662-3286878

2/13 Sukapiban 2 Rd., Pravet, Pravet, Bangkok 10250 Thailand

info@tech-quality.com

The Cap pro Series desktop The Auto Cap is a top of the range torque tester controlled by software running on a PC. Accurate, easy to use and optimised for measuring static torque up to 10 N.m.

## **Specification**

- Machine Capacity: 10Nm Torque

- Accuracy: +/- 0.5% FS

- Test Units : kgf.cm, kgf.m, N.mm, Nm, Ncm, kNm,lbf.ft, lbf.in

- Speed: 5-20 RPM (Open or Close)

- Speed Accuracy: 1%

- Opening span of lower mounting table 15 - 190 mm

- Opening span of upper mounting table 15 - 65 mm Data

- Transfer Rate to PC 1 kHz.

- Operating Temperature 5° to 35°C (41° to 95°F)

- Communication Port : USB

- Supply Voltage: 230Vac ±10% 50-60 Hz 3Amp

- Weight Approx 25kg

Grips and fixtures A range of standard fixtures is available, including mounting tables and chucks. Custom fixtures, including dedicated mandrels, available on request.

Emergency stop button for safety and compliance.

USB Connection Connect to a PC with BlackTorque software, for test settings and results storage, streaming data, graph plotting, calculations, and basic statistics.