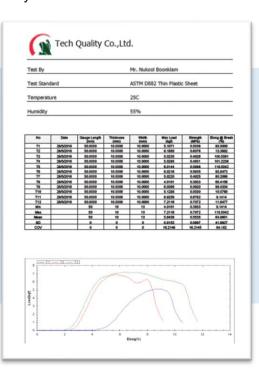

Grips and fixtures A range of standard fixtures is available, including mounting tables and chucks. Custom fixtures, including dedicated mandrels, available on request.

Emergency stop button for safety and compliance.