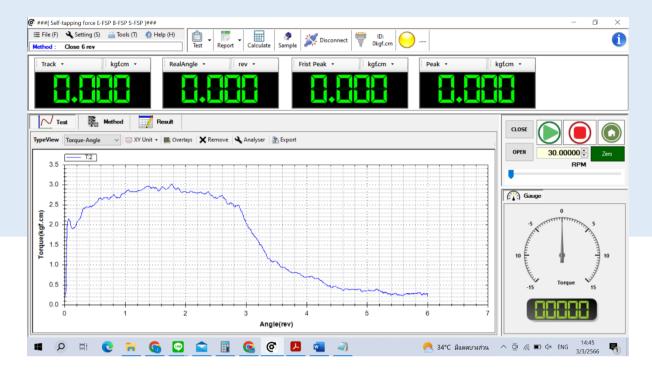

8. Multi graph display

\* Torque vs Time

\* Load vs Angle

9.Results can be color coded for immediate pass/fail recognition

USB Connection Connect to a PC with BlackTorque software, for test settings and results storage, streaming data, graph plotting, calculations, and basic statistics.

# **Program Testing Mode**

Using the Program Testing Mode, the true power of BlackTorque software becomes evident. This mode has an intuitive interface, which makes the whole test process easy to manage: