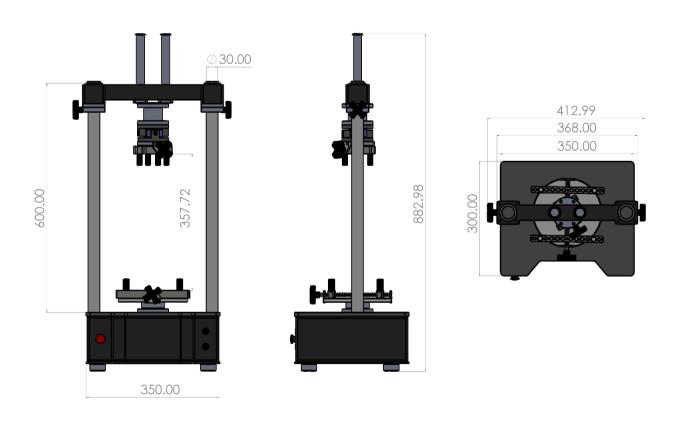

rque Break and Load Drop Testing, Preload Setup Auto Return, Over Load Protection, Auto Save after test

#### **Applications**

Medical devices Toys
Electrical controls
Screw closures
Automotive controls
Aerospace controls
Packaging Industrial taps & valves
Mobile phones Small screw fasteners

**BlackTorque Testing Software** 

# **Program Testing Mode**



Using the Program Testing Mode, the true power of BlackTorque software becomes evident. This mode has an intuitive interface, which makes the whole test process easy to manage:

- · Setting-up the test method
- Running the test
- Making a test report
- · Storing & exporting data

Toolbars simplify testing by helping operators navigate efficiently to key features



#### • Create pass/fail criteria for test samples



## **Dimensions**