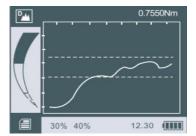

## **Features**

- 1. Accuracy: ±0.3% FS
- 2. Display Mode: Data/Graph
- 3. Measuring Mode: Track, Peak, First Peak, Double Peak, Preset, Auto Peak, etc.
- 4. Sampling Rate 2000 Hz
- 5. Memory 1000 data
- 6. Printing: Wireless Printer

## Test mode

Track; Peak;

T Preset; First Peak;

Auto Peak;. Auto First

<sup>\*</sup>Specifications are subject to change without notice .

| Model   | N.m          | N.cm         | kgf.cm       | lbf.ft           | lbf.in          | Square Drive |
|---------|--------------|--------------|--------------|------------------|-----------------|--------------|
| DTS-2   | 0.1~2/0.0002 | 10~200/0.02  | 1~20/0.002   | 0.07~1.48/0.0002 | 0.89~17.7/0.002 | 1/2" &1/4"   |
| DTS-5   | 0.25~5/0.005 | 25~500/0.05  | 2.5~50/0.005 | 0.18~3.7/0.0005  | 2.2~44.3/0.005  | 1/2" &1/4"   |
| DTS-10  | 0.5~10/0.001 | 50~1000/0.1  | 5~100/0.01   | 0.37~7.4/0.001   | 4.4~88.5/0.01   | 1/2" &1/4"   |
| DTS-20  | 1~20/0.002   | 100~2000/0.2 | 10~200/0.02  | 0.7~14.8/0.002   | 8.9~177/0.02    | 1/2" & 3/8"  |
| DTS-50  | 2.5~50/0.005 | 250~5000/0.5 | 25~500/0.05  | 1.8~36.8/0.005   | 22~443/0.05     | 1/2" & 3/8"  |
| DTS-100 | 5~100/0.01   | 500~10000/1  | 50~1000/0.1  | 3.7~74/0.01      | 44~885/0.1      | 1/2" & 3/8"  |