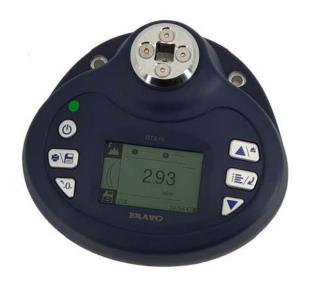

## DIGITAL TORQUE TESTER

A Brand You Can Trust

New! The DTS Series The DTS Series provides exceptional accuracy for measuring torque on various products including torque wrenches, manual screwdrivers, electric screwdrivers, pneumatic screwdrivers and other torque controlled power tools.

## **Features**

- 1. Accuracy: ±0.3% FS
- 2. Display Mode: Data/Graph
- 3. Measuring Mode: Track, Peak, First Peak, Double Peak, Preset, Auto Peak, etc.
- 4. Sampling Rate 2000 Hz
- 5. Memory 1000 data
- 6. Printing: Wireless Printer

## **Specifications**

Measuring Range 5% ~ 100%

±0.3% Accuracy:

Units N·m, N·cm, kgf·cm, lbf·ft, lbf·in

240\*160 matrix LCD with Backlight Display

Overload 120% F.S.

Display Mode Digital/Diagram

Measuring Mode Track, Peak, First Peak, Double Peak,