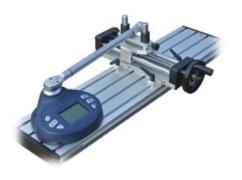

## DIGITAL TORQUE TESTER

A Brand You Can Trust

New! The DTS Series The DTS Series provides exceptional accuracy for measuring torque on various products including torque wrenches, manual screwdrivers, electric screwdrivers, pneumatic screwdrivers and other torque controlled power tools.