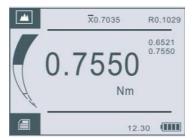

The DTS's have five ad modes of operation: Track for live readings, Peak which records the highest level over a test, First Peak which records the first peak reading over the test and Preset which shows both the live readings as well as the peak reading recorded and Double Peak,

## Test mode

Track; Peak;

T Preset; First Peak;

Auto Peak;. Auto First

<sup>\*</sup>Specifications are subject to change without notice .

| Model   | N.m          | N.cm         | kgf.cm       | lbf.ft           | lbf.in          | Square Drive |
|---------|--------------|--------------|--------------|------------------|-----------------|--------------|
| DTS-2   | 0.1~2/0.0002 | 10~200/0.02  | 1~20/0.002   | 0.07~1.48/0.0002 | 0.89~17.7/0.002 | 1/2" &1/4"   |
| DTS-5   | 0.25~5/0.005 | 25~500/0.05  | 2.5~50/0.005 | 0.18~3.7/0.0005  | 2.2~44.3/0.005  | 1/2" &1/4"   |
| DTS-10  | 0.5~10/0.001 | 50~1000/0.1  | 5~100/0.01   | 0.37~7.4/0.001   | 4.4~88.5/0.01   | 1/2" &1/4"   |
| DTS-20  | 1~20/0.002   | 100~2000/0.2 | 10~200/0.02  | 0.7~14.8/0.002   | 8.9~177/0.02    | 1/2" & 3/8"  |
| DTS-50  | 2.5~50/0.005 | 250~5000/0.5 | 25~500/0.05  | 1.8~36.8/0.005   | 22~443/0.05     | 1/2" & 3/8"  |
| DTS-100 | 5~100/0.01   | 500~10000/1  | 50~1000/0.1  | 3.7~74/0.01      | 44~885/0.1      | 1/2" & 3/8"  |