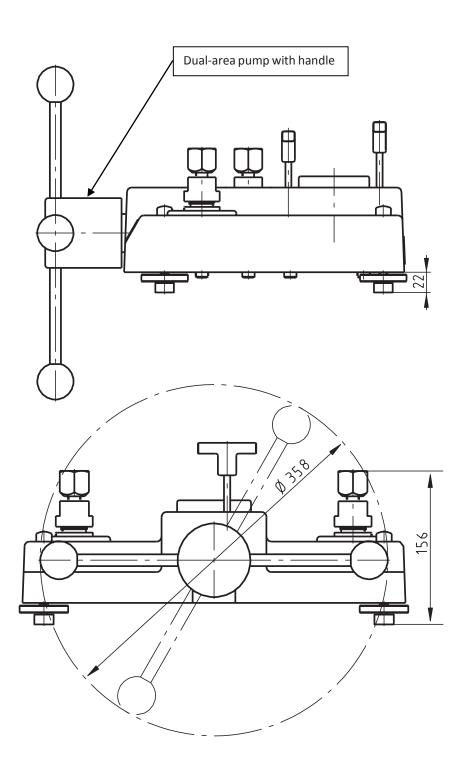

#### Compact instrument design:

The Terwin model T1500 is also particularly notable for its compact dimensions, which are not altered during operation, since the spindle runs within the pump body. With those dimensions, the exceptionally robust ABS plastic housing and the low weight associated with these, the Terwin model T1500 is also particularly suited for on-site applications.

#### **Special Features:**

Precisely adjustable dual area spindle pump for filling, pressure generation and fine adjustment of pressure.

Freely rotating connections – test instruments may be rotated to assist in suitable viewing angle.

Customer Service and Product Quality Are Our No.1 Priority

| Specifications:                       | Model T1500                                                                                                                                          |
|---------------------------------------|------------------------------------------------------------------------------------------------------------------------------------------------------|
| Pressure range                        | 0 1,200 bar                                                                                                                                          |
| Pressure transmission medium          | Hydraulic fluid from mineral oil / clean water, free of calcium-carbonate 1)                                                                         |
| Reservoir                             | 170 cm <sup>3</sup>                                                                                                                                  |
| Pressure connections:                 |                                                                                                                                                      |
| Test item connection                  | 2 x G $\frac{1}{2}$ female thread, loose union connection, incl. adapter set to G $\frac{1}{2}$ , G $\frac{1}{2}$ and G $\frac{1}{2}$ female threads |
| Distance between test connections     | 290 mm                                                                                                                                               |
| Piston of spindle pump:               |                                                                                                                                                      |
| Piston diameter, low-pressure piston  | 31.2 mm                                                                                                                                              |
| Piston diameter, high-pressure piston | 12.7 mm                                                                                                                                              |
| Displacement                          | approx. 10 cm <sup>3</sup>                                                                                                                           |
| Material:                             |                                                                                                                                                      |
| Wetted parts                          | Austenitic stainless steel, high tensile brass, nitrile rubber                                                                                       |
| Permissible ambient conditions:       |                                                                                                                                                      |
| Operating temperature                 | 0 40 °C / 32°F 104°F                                                                                                                                 |
| Instrument base:                      |                                                                                                                                                      |
| Dimensions                            | 401 x 397 x 155 mm (W x D x H)                                                                                                                       |
| Weight                                | 13.5 kg                                                                                                                                              |
| 1)                                    | Other pressure transmission media available on request.                                                                                              |
| Storage case (option):                |                                                                                                                                                      |
| Material                              | Wood                                                                                                                                                 |
| Dimensions                            | 664 x 614 x 380 mm (W x D x H)                                                                                                                       |
| Weight                                | 8.5 kg                                                                                                                                               |
| CE conformity:                        |                                                                                                                                                      |
|                                       |                                                                                                                                                      |