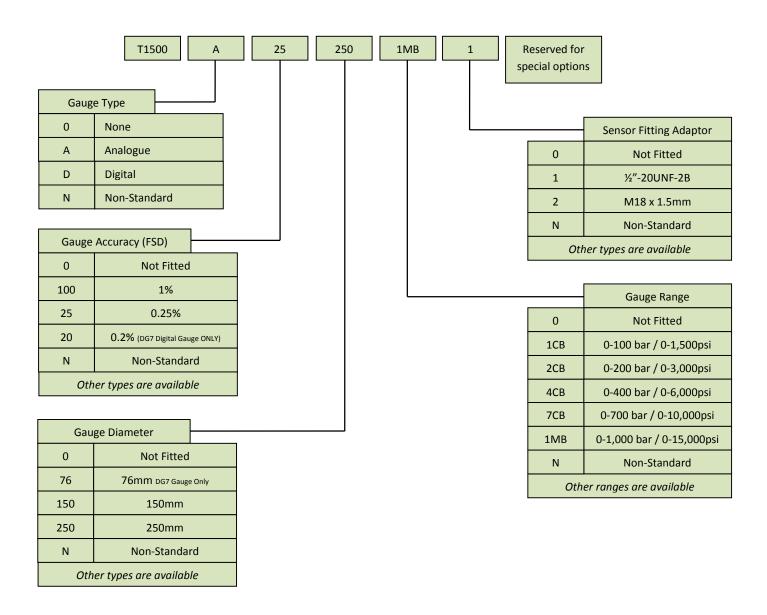

#### T1500 Part Numbers:

|  | T1500 | А |  | 25 |  | 250 |  | 1MB |  | 1 |  |
|--|-------|---|--|----|--|-----|--|-----|--|---|--|
|--|-------|---|--|----|--|-----|--|-----|--|---|--|

#### Example:

Terwin T1500 comparison test pump. Fitted with 1/4% accuracy, 250mm O.D. gauge, scaled 0-1,000 bar / 0-15,000psi gauge with mirror dial. Fitted with 1/2-inch 20UNF to 1/2-inch B.S.P. pressure adaptor port.