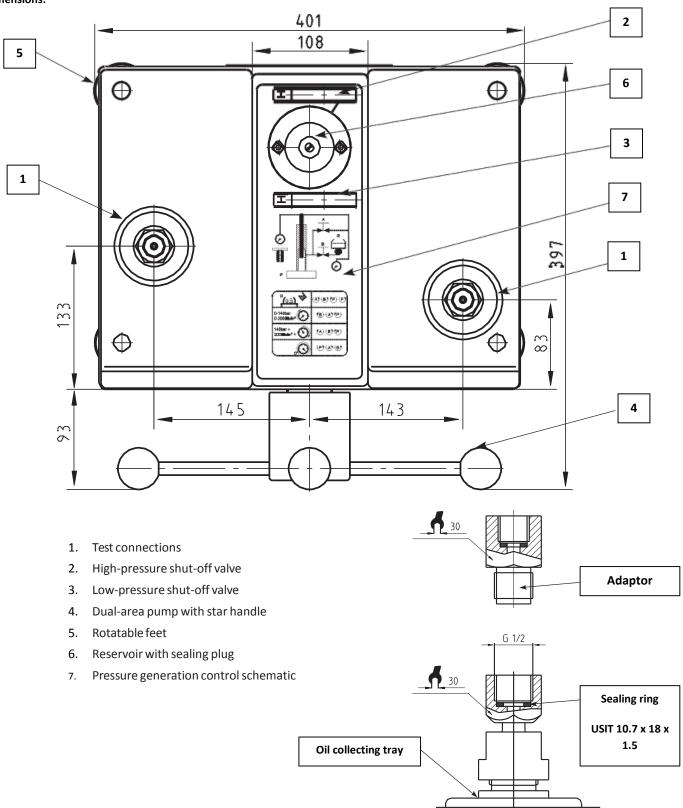

The two test connections are equipped with G ½ female loose union connections. Corresponding thread adapters are available for the calibration of instruments with different connection threads.

Compact design. Dimensions: 401 x 397 x 155 mm (W x D x H)

Low weight – 13.5Kg

Terwin Instruments Ltd, Winterbeck Industrial Estate, Orston Lane, BOTTESFORD, Nottinghamshire, NG13 0AU – UK
Tel: +44 (0) 1949 84 2000 Fax: +44 (0) 1949 84 2004 E-mail: <a href="mailto:info@terwin.com">info@terwin.com</a> www.terwin.com

Customer Service and Product Quality Are Our No.1 Priority

| Specifications:                       | Model T1500                                                                                                                                          |
|---------------------------------------|------------------------------------------------------------------------------------------------------------------------------------------------------|
| Pressure range                        | 0 1,200 bar                                                                                                                                          |
| Pressure transmission medium          | Hydraulic fluid from mineral oil / clean water, free of calcium-carbonate 1)                                                                         |
| Reservoir                             | 170 cm <sup>3</sup>                                                                                                                                  |
| Pressure connections:                 |                                                                                                                                                      |
| Test item connection                  | 2 x G $\frac{1}{2}$ female thread, loose union connection, incl. adapter set to G $\frac{1}{2}$ , G $\frac{1}{2}$ and G $\frac{1}{2}$ female threads |
| Distance between test connections     | 290 mm                                                                                                                                               |
| Piston of spindle pump:               |                                                                                                                                                      |
| Piston diameter, low-pressure piston  | 31.2 mm                                                                                                                                              |
| Piston diameter, high-pressure piston | 12.7 mm                                                                                                                                              |
| Displacement                          | approx. 10 cm <sup>3</sup>                                                                                                                           |
| Material:                             |                                                                                                                                                      |
| Wetted parts                          | Austenitic stainless steel, high tensile brass, nitrile rubber                                                                                       |
| Permissible ambient conditions:       |                                                                                                                                                      |
| Operating temperature                 | 0 40 °C / 32°F 104°F                                                                                                                                 |
| Instrument base:                      |                                                                                                                                                      |
| Dimensions                            | 401 x 397 x 155 mm (W x D x H)                                                                                                                       |
| Weight                                | 13.5 kg                                                                                                                                              |
| 1)                                    | Other pressure transmission media available on request.                                                                                              |
| Storage case (option):                |                                                                                                                                                      |
| Material                              | Wood                                                                                                                                                 |
| Dimensions                            | 664 x 614 x 380 mm (W x D x H)                                                                                                                       |
| Weight                                | 8.5 kg                                                                                                                                               |
| CE conformity:                        |                                                                                                                                                      |
|                                       |                                                                                                                                                      |

#### Base

Dual-area spindle pump for filling, pressure generation and fine pressure adjustment

2 test connections with G ½ female thread, loose union connection

Adapter set for test item connection, G ½ B male to G ¼ and G ¾ female threads

#### Tool and maintenance set consisting of:

- 1 hexagon wrench key 3 mm A/F
- 2 x 30 mm A/F open-ended spanners
- 1 spirit level
- 4 level plates
- 1 bag of seals
- 1 pointer punch
- 1 pointer remover
- 1 test item connection